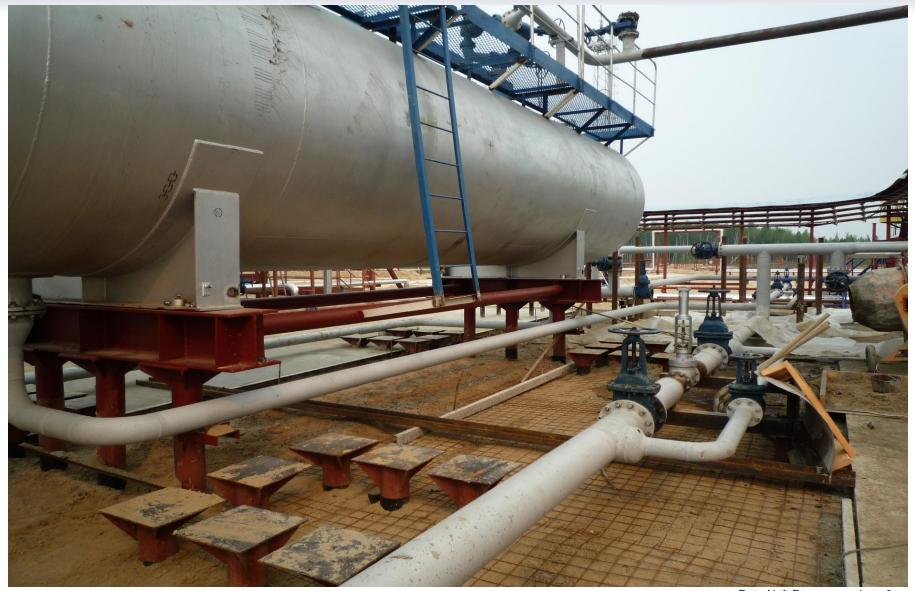

raulic fraced wells on both pads
- Commenced production in August, 2010

#### 2012/13: Arbuzovskoye

- Construction of 10 km pipeline completed
- Commenced drilling new production wells at Pad 1 – 6 wells drilled to date

#### **Future Plans**

- Continued development drilling at Arbuzovskoye
- Exploration/Delineation Drilling
  - West Lineynoye (L-9), Tungolskoye (T-5)
  - Sibkrayevskoye (S-373)
- Future Development of West Lineynoye, Tungolskoye, Sibkrayevskoye and other discoveries





### **Licence 61 Facilities Development**





#### **Central Processing Facility Schematic**







#### **General Plan Production Facilities**







# **Process Facilities September 2010**







### Separators, Gas Powered Generators and Heater











# **Additional Primary Separator - 2011**







# **New 2011 Storage Tanks in Foreground**







### **New 2011 Oil Heater Treater and Storage Tanks**









### **New 2011 CAT Gas Generators in Foreground**







# **Generators and Chemical Lab**







# **Chemical Analytical Laboratory**











### **Storage Tanks - 2012**







# **Process Facilities July 2012**













# Lineynoye Central Processing Facility







# Flow Lines







# **Flow Lines**







# **Well Test Separator**







# **Data Collection – Well Test Module**





# **Lineynoye Storage Facility**







# **Lineynoye Storage Facility**







# **Lineynoye Supply Storage**







# Lineynoye Camp June 2010













# Lineynoye Camp – May 2011







# **Lineynoye Camp – January 2012**







# **Lineynoye Camp – July 2012**







# **Lin