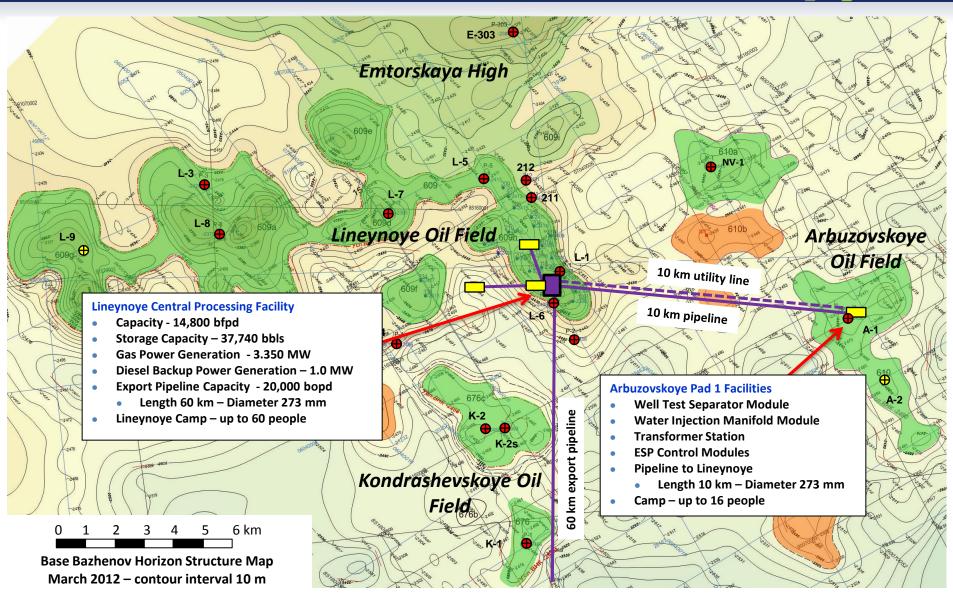

### **Licence 61 Development Plans**

#### **Licence 61 Development Plans**

#### 2010/11: Lineynoye

- Construction of 60 km oil pipeline
- Processing/storage facilities completed and expanded to ±14,800 bpd
- Drilled 9 oil wells Pad 1, 12 wells Pad 2
- Hydraulic fraced wells on both pads
- Commenced production in August, 2010

#### 2012/13: Arbuzovskoye

- Construction of 10 km pipeline completed
- Commenced drilling new production wells at Pad 1 – 6 wells drilled to date

#### **Future Plans**

- Continued development drilling at Arbuzovskoye
- Exploration/Delineation Drilling
  - West Lineynoye (L-9), Tungolskoye (T-5)
  - Sibkrayevskoye (S-373)
- Future Development of West Lineynoye, Tungolskoye, Sibkrayevskoye and other discoveries