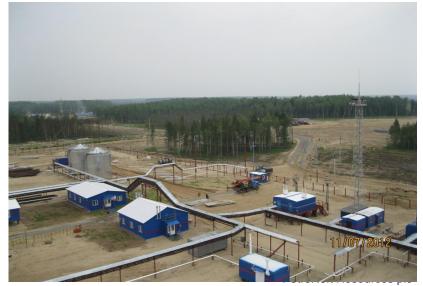

noye (L-9), Tungolskoye (T-5)
  - Sibkrayevskoye (S-373)
- Future Development of West Lineynoye, Tungolskoye, Sibkrayevskoye and other discoveries





### **Licence 61 Facilities Development**





#### **Central Processing Facility Schematic**







#### **General Plan Production Facilities**







# **Process Facilities September 2010**







### Separators, Gas Powered Generators and Heater











# **Additional Primary Separator - 2011**







# **New 2011 Storage Tanks in Foreground**







### **New 2011 Oil Heater Treater and Storage Tanks**









### **New 2011 CAT Gas Generators in Foreground**







# **Generators and Chemical Lab**







# **Chemical Analytical Laboratory**











### **Storage Tanks - 2012**







# **Process Facilities July 2012**













# Lineynoye Central Processing Facility







# Flow Lines







# **Flow Lines**







# **Well Test Separator**







# **Data Collection – Well Test Module**





# **Lineynoye Storage Facility**







# **Lineynoye Storage Facility**







# **Lineynoye Supply Storage**







# Lineynoye Camp June 2010













# Lineynoye Camp – May 2011







# **Lineynoye Camp – January 2012**







# **Lineynoye Camp – July 2012**







# **Lineynoye Camp August 2013**







### **Licence 61 Facilities Development**





# **Arbuzovskoye Pad 1 – September 2012**







# Arbuzovskoye Pad 1







# Arbuzovskoye Pad 1 – July 2012











# **Arbuzovskoye Pad 1 – August 2013**







# **Arbuzovskoye Pad 1 – August 2013**







# **Well Workover**







# Arbuzovskoye Pad 1