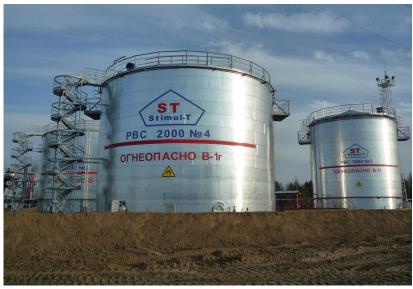

eynoye (L-9), Tungolskoye (T-5)
  - Sibkrayevskoye (S-373)
- Future Development of West Lineynoye, Tungolskoye, Sibkrayevskoye and other discoveries





### **Licence 61 Facilities Development**





#### **Central Processing Facility Schematic**







#### **General Plan Production Facilities**







# **Process Facilities September 2010**







### Separators, Gas Powered Generators and Heater











# **Additional Primary Separator - 2011**







# **New 2011 Storage Tanks in Foreground**







### **New 2011 Oil Heater Treater and Storage Tanks**









### **New 2011 CAT Gas Generators in Foreground**







# **Generators and Chemical Lab**







# **Chemical Analytical Laboratory**











### **Storage Tanks - 2012**







# **Process Facilities July 2012**













# Lineynoye Central Processing Facility







# Flow Lines







# **Flow Lines**







# **Well Test Separator**







# **Data Collection – Well Test Module**





# **Lineynoye Storage Facility**







# **Lineynoye Storage Facility**







# **Lineynoye Supply Storage**







# Lineynoye Camp June 2010













# Lineynoye Camp – May 2011







# **Lineynoye Camp – January 2012**







# **Lineynoye Camp – July 2012**







# **Lineynoye Camp August 2013**







### **Licence 61 Facilities Development**





# **Arbuzovskoye Pad 1 – September 2012**







# Arbuzovskoye Pad 1







# Arbuzovskoye Pad 1 – July 2012











# **Arbuzovskoye Pad 1 – August 2013**







# **Arbuzovskoye Pad 1 – August 2013**







# **Well Workover**







# Arbuzovskoye Pad 1