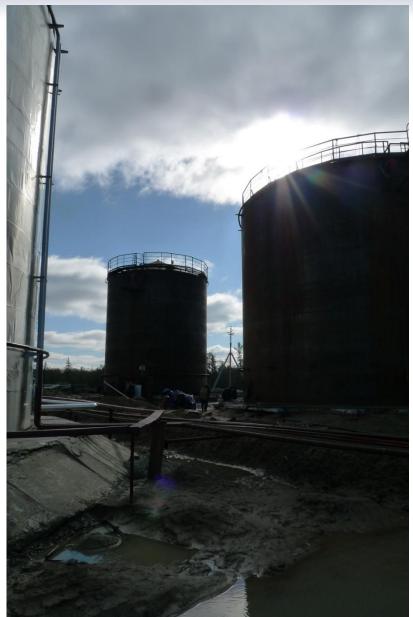

on of 10 km pipeline completed
- Commenced drilling new production wells at Pad 1 – 6 wells drilled to date

#### **Future Plans**

- Continued development drilling at Arbuzovskoye
- Exploration/Delineation Drilling
  - West Lineynoye (L-9), Tungolskoye (T-5)
  - Sibkrayevskoye (S-373)
- Future Development of West Lineynoye, Tungolskoye, Sibkrayevskoye and other discoveries





### **Licence 61 Facilities Development**





#### **Central Processing Facility Schematic**







#### **General Plan Production Facilities**







# **Process Facilities September 2010**







### Separators, Gas Powered Generators and Heater











# **Additional Primary Separator - 2011**







# **New 2011 Storage Tanks in Foreground**







### **New 2011 Oil Heater Treater and Storage Tanks**









### **New 2011 CAT Gas Generators in Foreground**







# **Generators and Chemical Lab**







# **Chemical Analytical Laboratory**











### **Storage Tanks - 2012**







# **Process Facilities July 2012**













# Lineynoye Central Processing Facility







# Flow Lines







# **Flow Lines**







# **Well Test Separator**







# **Data Collection – Well Test Module**





# **Lineynoye Storage Facility**







# **Lineynoye Storage Facility**







# **Lineynoye Supply Storage**







# Lineynoye Camp June 2010













# Lineynoye Camp – May 2011







# **Lineynoye Camp – January 2012**







# **Lineynoye Camp – July 2012**







# **Lineynoye Camp August 2013**







### **Licence 61 Facilities Development**





# **Arbuzovskoye Pad 1 – Septembe