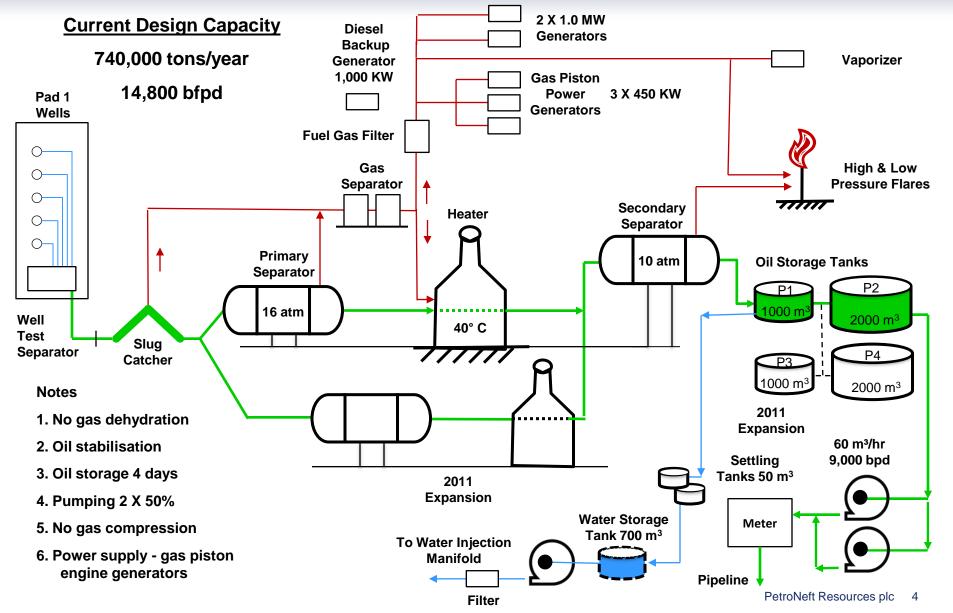

ce 61 Development Plans**

#### 2010/11: Lineynoye

- Construction of 60 km oil pipeline
- Processing/storage facilities completed and expanded to ±14,800 bpd
- Drilled 9 oil wells Pad 1, 12 wells Pad 2
- Hydraulic fraced wells on both pads
- Commenced production in August, 2010

#### 2012/13: Arbuzovskoye

- Construction of 10 km pipeline completed
- Commenced drilling new production wells at Pad 1 – 6 wells drilled to date

#### **Future Plans**

- Continued development drilling at Arbuzovskoye
- Exploration/Delineation Drilling
  - West Lineynoye (L-9), Tungolskoye (T-5)
  - Sibkrayevskoye (S-373)
- Future Development of West Lineynoye, Tungolskoye, Sibkrayevskoye and other discoveries





### **Licence 61 Facilities Development**





#### **Central Processing Facility Schematic**







#### **General Plan Production Facilities**







# **Process Facilities September 2010**







### Separators, Gas Powered Generators and Heater











# **Additional Primary Separator - 2011**







# **New 2011 Storage Tanks in Foreground**







### **New 2011 Oil Heater Treater and Storage Tanks**









### **New 2011 CAT Gas Generators in Foreground**







# **Generators and Chemical Lab**







# **Chemical Analytical Laboratory**











### **Storage Tanks - 2012**







# **Process Facilities July 2012**













# Lineynoye Central Processing Facility







# Flow Lines







# **Flow Lines**







# **Well Test Separator**







# **Data Collection – Well Test Module**





# **Lineynoye Storage Facility**







# **Lineynoye Storage Facility**