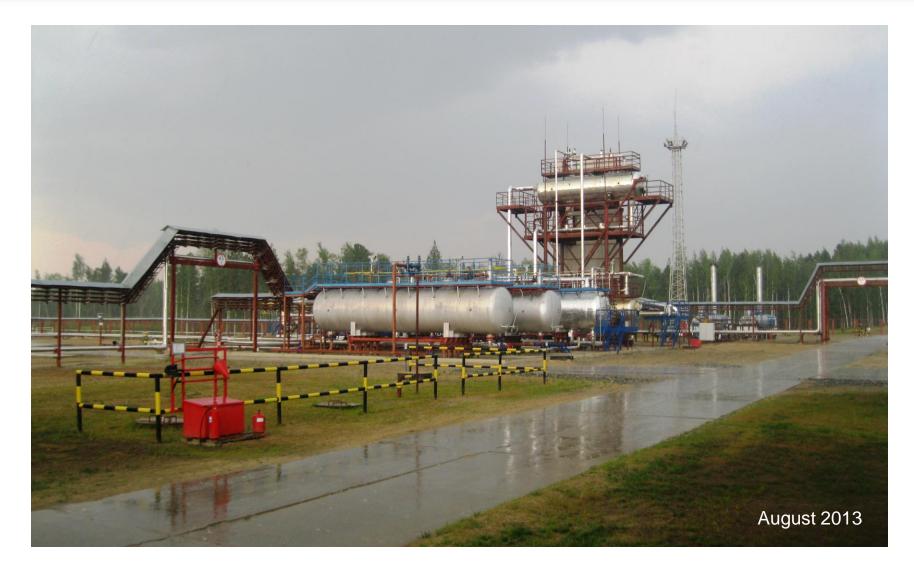

e (S-373)
- Future Development of West Lineynoye, Tungolskoye, Sibkrayevskoye and other discoveries





### **Licence 61 Facilities Development**





#### **Central Processing Facility Schematic**







#### **General Plan Production Facilities**







# **Process Facilities September 2010**







### Separators, Gas Powered Generators and Heater











# **Additional Primary Separator - 2011**







# **New 2011 Storage Tanks in Foreground**







### **New 2011 Oil Heater Treater and Storage Tanks**









### **New 2011 CAT Gas Generators in Foreground**







# **Generators and Chemical Lab**







# **Chemical Analytical Laboratory**











### **Storage Tanks - 2012**







# **Process Facilities July 2012**













# Lineynoye Central Processing Facility







# Flow Lines







# **Flow Lines**







# **Well Test Separator**







# **Data Collection – Well Test Module**





# **Lineynoye Storage Facility**







# **Lineynoye Storage Facility**







# **Lineynoye Supply Storage**







# Lineynoye Camp June 2010













# Lineynoye Camp – May 2011







# **Lineynoye Camp – January 2012**







# **Lineynoye Camp – July 2012**







# **Lineynoye Camp August 2013**







### **Licence 61 Facilities Development**





# **Arbuzovskoye Pad 1 – September 2012**







# Arbuzovskoye Pad 1







# Arbuzovskoye Pad 1 – July 2012











# **Arbuzovskoye Pad 1 – August 2013**







# **Arbuzovskoye Pad 1 – August 2013**







# **Well Workover**







# Arbuzovskoye Pad 1