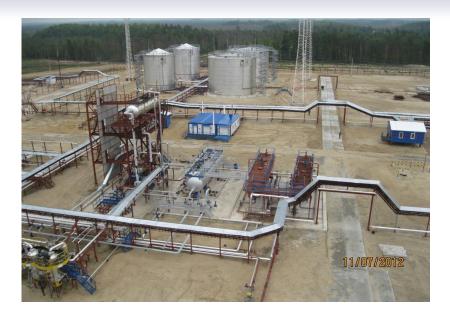

Lineynoye (L-9), Tungolskoye (T-5)
  - Sibkrayevskoye (S-373)
- Future Development of West Lineynoye, Tungolskoye, Sibkrayevskoye and other discoveries





### **Licence 61 Facilities Development**





#### **Central Processing Facility Schematic**







#### **General Plan Production Facilities**







# **Process Facilities September 2010**







### Separators, Gas Powered Generators and Heater











# **Additional Primary Separator - 2011**







# **New 2011 Storage Tanks in Foreground**







### **New 2011 Oil Heater Treater and Storage Tanks**









### **New 2011 CAT Gas Generators in Foreground**







# **Generators and Chemical Lab**







# **Chemical Analytical Laboratory**











### **Storage Tanks - 2012**







# **Process Facilities July 2012**













# Lineynoye Central Processing Facility







# Flow Lines







# **Flow Lines**







# **Well Test Separator**







# **Data Collection – Well Test Module**





# **Lineynoye Storage Facility**







# **Lineynoye Storage Facility**







# **Lineynoye Supply Storage**







# Lineynoye Camp June 2010













# Lineynoye Camp – May 2011







# **Lineynoye Camp – January 2012**







# **Lineynoye Camp – July 2012**







# **Lineynoye Camp August 2013**







### **Licence 61 Facilities Development**





# **Arbuzovskoye Pad 1 – September 2012**







# Arbuzovskoye Pad 1







# Arbuzovskoye Pad 1 – July 2012











# **Arbuzovskoye Pad 1 – August 2013**







# **Arbuzovskoye Pad 1 – August 2013**







# **Well Workover**







# Arbuzovskoye Pa