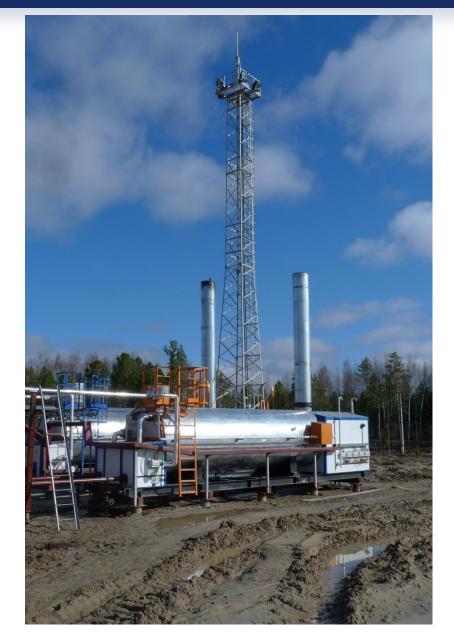

tion of 10 km pipeline completed
- Commenced drilling new production wells at Pad 1 – 6 wells drilled to date

#### **Future Plans**

- Continued development drilling at Arbuzovskoye
- Exploration/Delineation Drilling
  - West Lineynoye (L-9), Tungolskoye (T-5)
  - Sibkrayevskoye (S-373)
- Future Development of West Lineynoye, Tungolskoye, Sibkrayevskoye and other discoveries





### **Licence 61 Facilities Development**





#### **Central Processing Facility Schematic**







#### **General Plan Production Facilities**







# **Process Facilities September 2010**







### Separators, Gas Powered Generators and Heater











# **Additional Primary Separator - 2011**







# **New 2011 Storage Tanks in Foreground**







### **New 2011 Oil Heater Treater and Storage Tanks**









### **New 2011 CAT Gas Generators in Foreground**







# **Generators and Chemical Lab**







# **Chemical Analytical Laboratory**











### **Storage Tanks - 2012**







# **Process Facilities July 2012**













# Lineynoye Central Processing Facility







# Flow Lines







# **Flow Lines**







# **Well Test Separator**







# **Data Collection – Well Test Module**





# **Lineynoye Storage Facility**







# **Lineynoye Storage Facility**







# **Lineynoye Supply Storage**







# Lineynoye Camp June 2010













# Lineynoye Camp – May 2011







# **Lineynoye Camp – January 2012**







# **Lineynoye Camp – July 2012**







# **Lineynoye Camp August 2013**







### **Licence 61 Facilities Development**





# **Arbuzovskoye Pad 1 – Septem