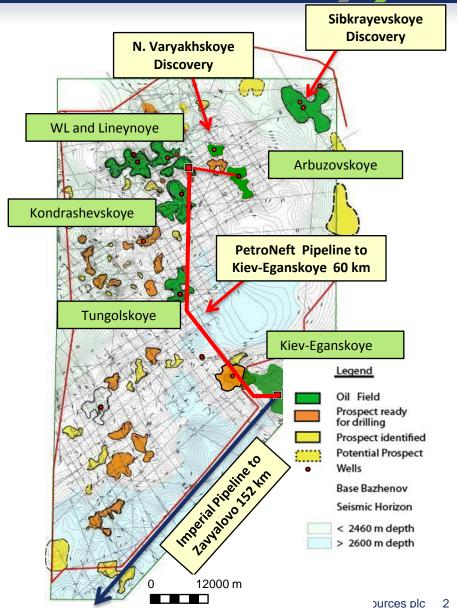

### **Licence 61 Development Plans**

#### **Licence 61 Development Plans**

#### 2010/11: Lineynoye

- Construction of 60 km oil pipeline
- Processing/storage facilities completed and expanded to ±14,800 bpd
- Drilled 9 oil wells Pad 1, 12 wells Pad 2
- Hydraulic fraced wells on both pads
- Commenced production in August, 2010

#### 2012/13: Arbuzovskoye

- Construction of 10 km pipeline completed
- Commenced drilling new production wells at Pad 1 – 6 wells drilled to date

#### **Future Plans**

- Continued development drilling at Arbuzovskoye
- Exploration/Delineation Drilling
  - West Lineynoye (L-9), Tungolskoye (T-5)
  - Sibkrayevskoye (S-373)
- Future Development of West Lineynoye, Tungolskoye, Sibkrayevskoye and other discoveries