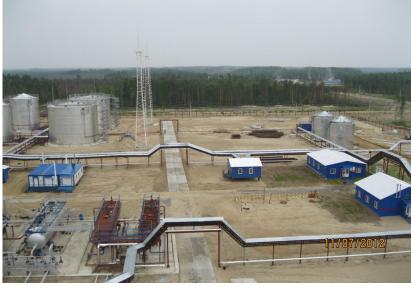

ineynoye (L-9), Tungolskoye (T-5)
  - Sibkrayevskoye (S-373)
- Future Development of West Lineynoye, Tungolskoye, Sibkrayevskoye and other discoveries





### **Licence 61 Facilities Development**





#### **Central Processing Facility Schematic**







#### **General Plan Production Facilities**







# **Process Facilities September 2010**







### Separators, Gas Powered Generators and Heater











# **Additional Primary Separator - 2011**







# **New 2011 Storage Tanks in Foreground**







### **New 2011 Oil Heater Treater and Storage Tanks**









### **New 2011 CAT Gas Generators in Foreground**







# **Generators and Chemical Lab**







# **Chemical Analytical Laboratory**











### **Storage Tanks - 2012**







# **Process Facilities July 2012**













# Lineynoye Central Processing Facility







# Flow Lines







# **Flow Lines**







# **Well Test Separator**







# **Data Collection – Well Test Module**





# **Lineynoye Storage Facility**







# **Lineynoye Storage Facility**







# **Lineynoye Supply Storage**







# Lineynoye Camp June 2010













# Lineynoye Camp – May 2011







# **Lineynoye Camp – January 2012**







# **Lineynoye Camp – July 2012**







# **Lineynoye Camp August 2013**







### **Licence 61 Facilities Development**





# **Arbuzovskoye Pad 1 – September 2012**







# Arbuzovskoye Pad 1







# Arbuzovskoye Pad 1 – July 2012











# **Arbuzovskoye Pad 1 – August 2013**







# **Arbuzovskoye Pad 1 – August 2013**







# **Well Workover**







# Arbuzovskoye Pad