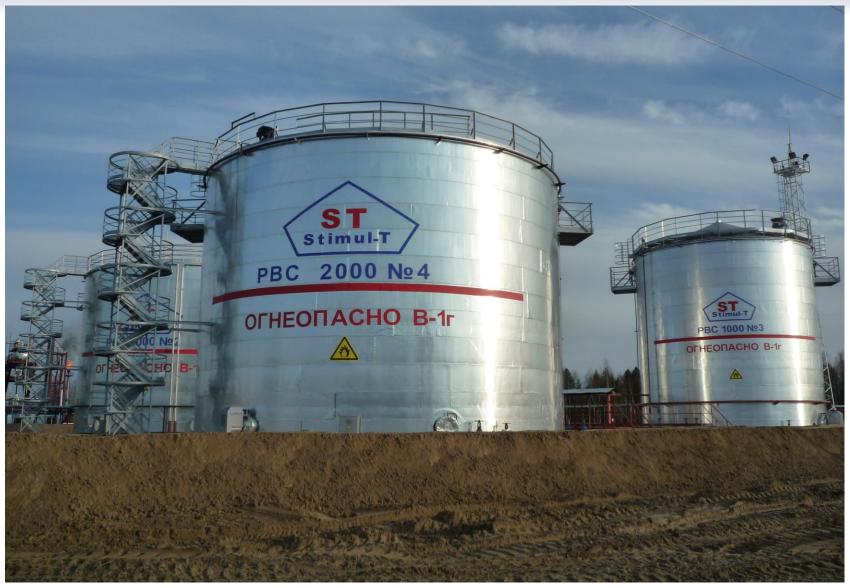

Exploration/Delineation Drilling
  - West Lineynoye (L-9), Tungolskoye (T-5)
  - Sibkrayevskoye (S-373)
- Future Development of West Lineynoye, Tungolskoye, Sibkrayevskoye and other discoveries





### **Licence 61 Facilities Development**





#### **Central Processing Facility Schematic**







#### **General Plan Production Facilities**







# **Process Facilities September 2010**







### Separators, Gas Powered Generators and Heater











# **Additional Primary Separator - 2011**







# **New 2011 Storage Tanks in Foreground**







### **New 2011 Oil Heater Treater and Storage Tanks**









### **New 2011 CAT Gas Generators in Foreground**







# **Generators and Chemical Lab**







# **Chemical Analytical Laboratory**











### **Storage Tanks - 2012**







# **Process Facilities July 2012**













# Lineynoye Central Processing Facility







# Flow Lines







# **Flow Lines**







# **Well Test Separator**







# **Data Collection – Well Test Module**





# **Lineynoye Storage Facility**







# **Lineynoye Storage Facility**







# **Lineynoye Supply Storage**







# Lineynoye Camp June 2010













# Lineynoye Camp – May 2011







# **Lineynoye Camp – January 2012**







# **Lineynoye Camp – July 2012**







# **Lineynoye Camp August 2013**







### **Licence 61 Facilities Development**





# **Arbuzovskoye Pad 1 – September 2012**







# Arbuzovskoye Pad 1







# Arbuzovskoye Pad 1 – July 2012











# **Arbuzovskoye Pad 1 – August 2013**







# **Arbuzovskoye Pad 1 – August 2013**







#