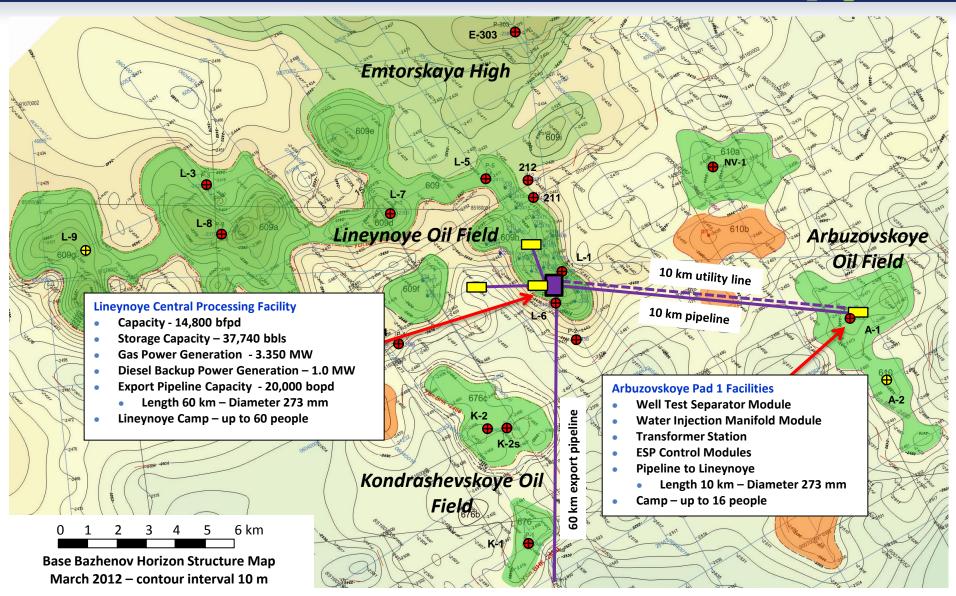

### **Licence 61 Facilities Development**

#### **General Plan Production Facilities**

# Lineynoye Central Processing Facility