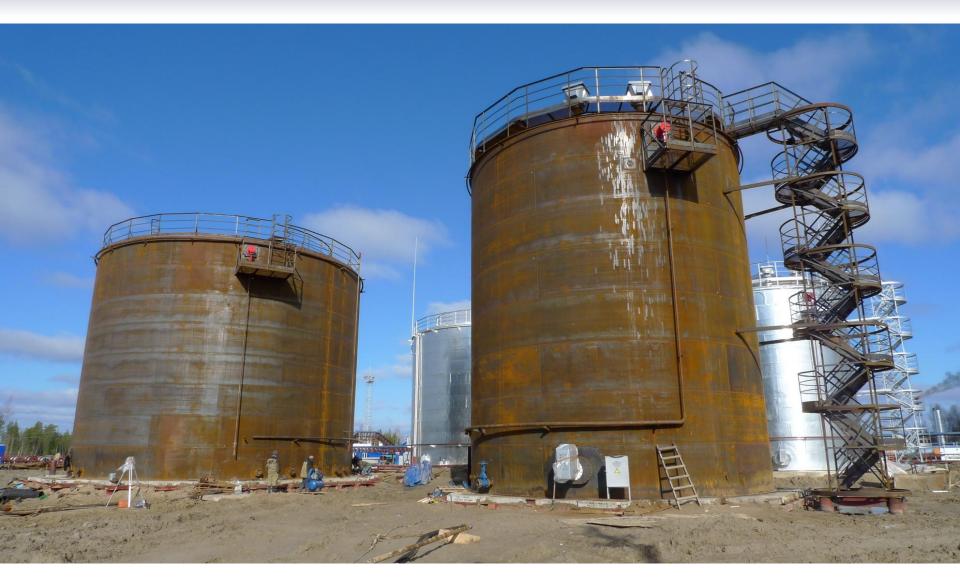

ction in August, 2010

#### 2012/13: Arbuzovskoye

- Construction of 10 km pipeline completed
- Commenced drilling new production wells at Pad 1 – 6 wells drilled to date

#### **Future Plans**

- Continued development drilling at Arbuzovskoye
- Exploration/Delineation Drilling
  - West Lineynoye (L-9), Tungolskoye (T-5)
  - Sibkrayevskoye (S-373)
- Future Development of West Lineynoye, Tungolskoye, Sibkrayevskoye and other discoveries





### **Licence 61 Facilities Development**





#### **Central Processing Facility Schematic**







#### **General Plan Production Facilities**







# **Process Facilities September 2010**







### Separators, Gas Powered Generators and Heater











# **Additional Primary Separator - 2011**







# **New 2011 Storage Tanks in Foreground**







### **New 2011 Oil Heater Treater and Storage Tanks**









### **New 2011 CAT Gas Generators in Foreground**







# **Generators and Chemical Lab**







# **Chemical Analytical Laboratory**











### **Storage Tanks - 2012**







# **Process Facilities July 2012**













# Lineynoye Central Processing Facility







# Flow Lines







# **Flow Lines**







# **Well Test Separator**







# **Data Collection – Well Test Module**





# **Lineynoye Storage Facility**







# **Lineynoye Storage Facility**







# **Lineynoye Supply Storage**







# Lineynoye Camp June 2010













# Lineynoye Camp – May 2011







# **Lineynoye Camp – January 2012**







# **Lineynoye Camp – July 2012**







# **Lineynoye Camp August 2013**







### **Licence 61